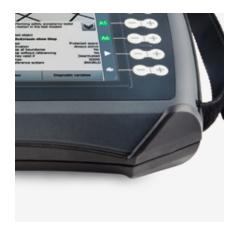

# The operation of robots reinvented

**Integrated protectors** offer the greatest possible protection in the event of falling. The scratch-resistant display and the IP 54 protection rating enable operation in harsh industrial environments.