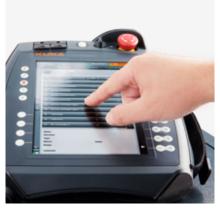

Simple robot jogging with the ergonomic 6D mouse. It offers intuitive jogging and reorientation of the robot in three or six degrees of freedom.

Efficient operation with brilliant, capacitive touch display. Inputs are made quickly and easily via the 8 4" screen