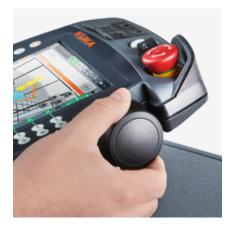

Simple robot jogging with the ergonomic 6D mouse. It offers intuitive jogging and reorientation of the robot in three or six degrees of freedom.

Efficient operation with brilliant, capacitive touch display. Inputs are made quickly and easily via the 8 4" screen