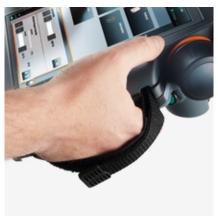

Comfortable, relaxed handling. The new KUKA smartPAD features impressively pleasant handling. Straps and handgrips that can be used with both hands greatly simplify operator control. An optional shoulder strap enables work without tiring the operator – particularly during time-intensive projects.