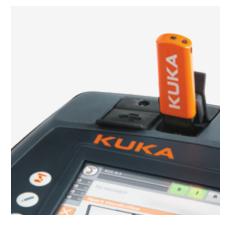

State-of-the-art hardware. Thanks to the latest hardware, the KUKA smartPAD impresses with strong performance. Two easily accessible USB ports enable direct saving and loading of application programs and connection of other supported USB devices.