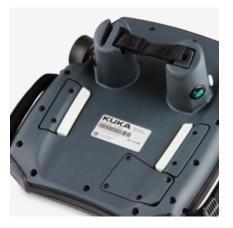

Comfortable, relaxed handling. The new KUKA smartPAD features impressively pleasant handling. Straps and handgrips that can be used with both hands greatly simplify operator control. An optional shoulder strap enables work without tiring the operator – particularly during time-intensive projects.

Elements for ergonomic left- and right-handed operation and a service flap for simple cable exchange round off the user-friendly design of the KUKA smartPAD.