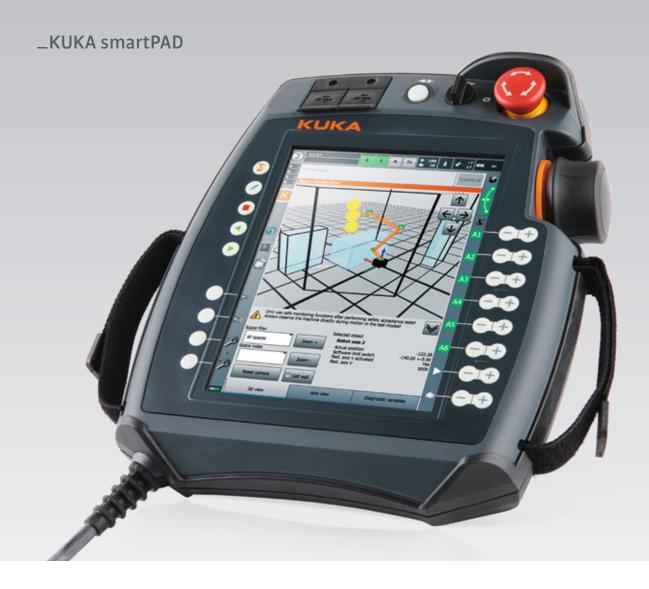

# KUKA smartPAD – next generation

The operation of robots reinvented

The more diverse the robots' abilities become, the greater the importance of intuitive user interfaces for their operation. The KUKA smartPAD was designed to master even complex tasks easily. It can be deployed universally for all payload categories and is easy to handle thanks to its large touch display and ergonomic design. Intelligent, interactive dialogs provide the user with those operator control elements that are currently required. This makes work faster, more efficient and smarter all-round.

Simple robot jogging with the ergonomic 6D mouse. It offers intuitive jogging and reorientation of the robot in three or six degrees of freedom.

Efficient operation with brilliant, capacitive touch display. Inputs are made quickly and easily via the 8 4" screen

Elements for ergonomic left- and right-handed operation and a service flap for simple cable exchange round off the user-friendly design of the KUKA smartPAD.

#### KUKA smartPAD

| Display                | Scratch-resistant industrial touch display |
|------------------------|--------------------------------------------|
| Display size           | 8,4"                                       |
| Dimensions (H x W x D) | 292 mm x 247 mm x 63 mm                    |
| Weight                 | 1,100 g                                    |
|                        |                                            |